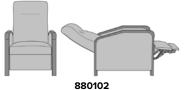

Model: 880102 29.5W 33D 43H 23SW 20.5SD 19SH 26AH 65 Ext. Depth

#### Statement of Line

29.5W 33D 43H 26AH 65 Ext. Depth