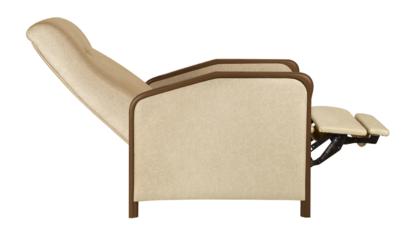

### Extended Length

Fully reclines to a depth of 65 inches.

#### Push on the Arms Mechanism

The recline mechanism is activated by a simple push back on the arms.