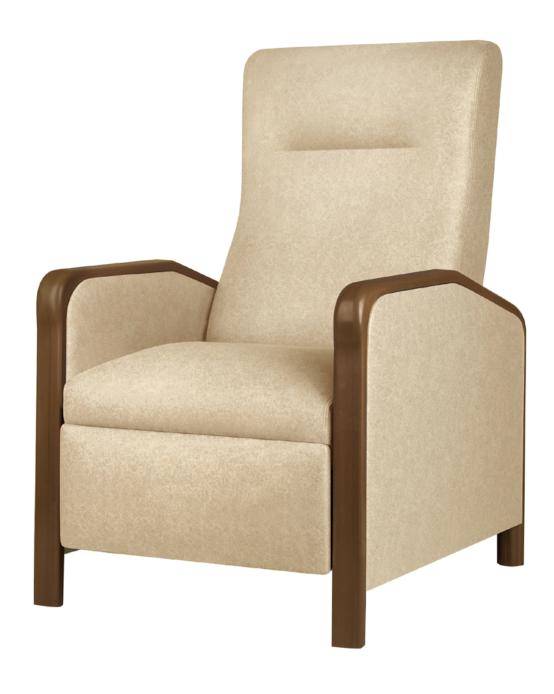

## acute momentum Recliner

Specifically designed for acute care patient and treatment rooms, the Acute Momentum line with gentle contours and generous cushions provide stress-reducing comfort for patients. Cleanout is available with no engineering required. For added comfort, an optional soothing heat and light massage function is available on recliners.

Model: 880102 29.5W 33D 43H 23SW 20.5SD 19SH 26AH 65 Ext. Depth

#### Push on the Arms Mechanism

The recline mechanism is activated by a simple push back on the arms.